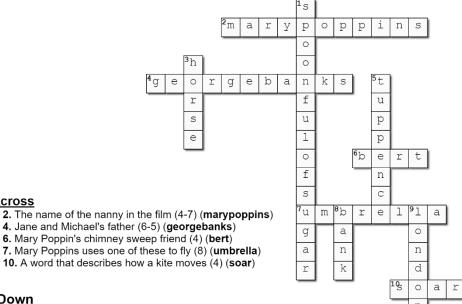

#### Let's Go Fly a Kite

Complete the crossword puzzle below

#### <u>Down</u>

<u>Across</u>

- 1. It helps the medicine go down (8-2-5) (spoonfulofsugar)
- 3. The animal you ride on a carousel (5) (horse)
- Created using the Crossword Maker on TheTeachersCorner.net 5. The amount you need to pay for the paper and strings (8) (tuppence)
- **8.** George Banks works in one of these (4) (bank)
- 9. The city where Mary Poppins is set (6) (london)