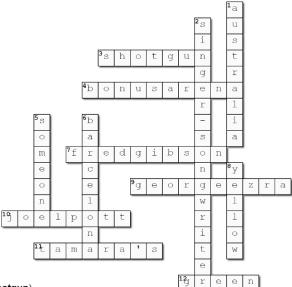

### **Shotgun**

Complete the crossword puzzle below

#### <u>Across</u>

- **3.** I'll be riding \_\_\_\_(7) (**shotgun**)
- 4. The Hull venue George Ezra performed in (5,6) (bonusarena)
- 7. This person contributed to writing the song, Shotgun (4,6) (fredgibson)
- 9. The singer-songwriter who wrote and sings this song (6-4) (georgeezra)
- 10. The other songwriter who contributed to Shotgun (4,4) (joelpott)
- 11. The album Shotgun appeared on was 'Staying at \_\_\_\_\_' (7)
- **12.** The other colour mentioned in the lyrics (5) (**green**)

#### **Down**

- 1. Yellow and green appear on this country's flag (9) (australia)
- 2. A person who writes and performs their own songs (6-10) (singer-songwriter)

Created using the Crossword Maker on TheTeachersCorner.net

- 5. Complete the phrase 'Feeling like a \_\_\_\_\_'(7) (someone)
- **6.** The Spanish city that inspired George to write the song (9) (barcelona)
- 8. One colour mentioned in the lyrics (6) (yellow)