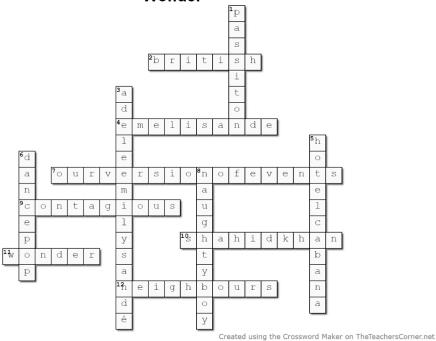

### Wonder

## <u>Across</u>

- 2. Shahid Khan's and Emeli Sandé's nationality (7) (british)
- 4. The singer whose vocals are featured on this song (5,5) (emelisande)
- 7. Wonder also featured on Emeli's debut album \_' (3,7,2,6) (ourversionofevents)
- 9. 'This light is
- 10. Naughty Boy's real name (6,4) (shahidkhan)
- 11. The title of the song (6) (wonder)
- **12.** 'Go, go tell your \_\_\_\_\_' (10) (neighbours)

### **Down**

- **1.** 'Just reach out and \_\_\_\_ \_ \_ (4,2,2) (passiton)
- 3. Emeli Sandé's full real name (5,5,5)
- (adeleemilysandé)
- 5. The name of Naughty Boy's album that featured Wonder (5,6) (hotelcabana)
- **6.** The genre of this song (5-3) (dancepop)
- 8. The record producer who released this song (7-3) (naughtyboy)